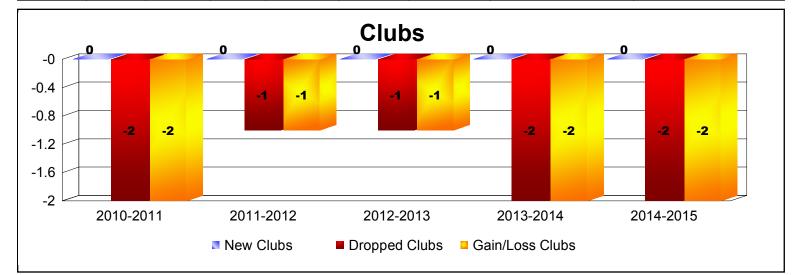

## **District 11 C1**

| Year      | New<br>Clubs | Dropped<br>Clubs | Gain/<br>Loss<br>Clubs | New<br>Members | Charter<br>Members | Reinstate<br>Members | Transfer<br>Members | Total<br>Member<br>Added | Total<br>Members<br>Dropped | Gain/<br>Loss<br>Members |
|-----------|--------------|------------------|------------------------|----------------|--------------------|----------------------|---------------------|--------------------------|-----------------------------|--------------------------|
| 2010-2011 | 0            | -2               | -2                     | 143            | 0                  | 6                    | 4                   | 153                      | -245                        | -92                      |
| 2011-2012 | 0            | -1               | -1                     | 92             | 0                  | 6                    | 2                   | 100                      | -124                        | -24                      |
| 2012-2013 | 0            | -1               | -1                     | 111            | 0                  | 8                    | 6                   | 125                      | -138                        | -13                      |
| 2013-2014 | 0            | -2               | -2                     | 97             | 0                  | 5                    | 3                   | 105                      | -154                        | -49                      |
| 2014-2015 | 0            | -2               | -2                     | 99             | 0                  | 12                   | 3                   | 114                      | -168                        | -54                      |
| Average   | 0            | -2               | -2                     | 108            | 0                  | 7                    | 4                   | 119                      | -166                        | -46                      |