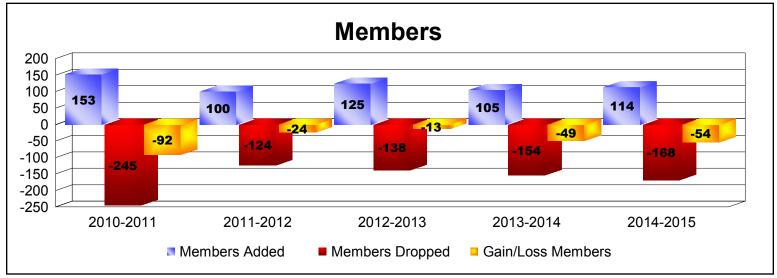

## **District 11 C1**

| Year      | New<br>Clubs | Dropped<br>Clubs | Gain/<br>Loss<br>Clubs | New<br>Members | Charter<br>Members | Reinstate<br>Members | Transfer<br>Members | Total<br>Member<br>Added | Total<br>Members<br>Dropped | Gain/<br>Loss<br>Members |
|-----------|--------------|------------------|------------------------|----------------|--------------------|----------------------|---------------------|--------------------------|-----------------------------|--------------------------|
| 2010-2011 | 0            | -2               | -2                     | 143            | 0                  | 6                    | 4                   | 153                      | -245                        | -92                      |
| 2011-2012 | 0            | -1               | -1                     | 92             | 0                  | 6                    | 2                   | 100                      | -124                        | -24                      |
| 2012-2013 | 0            | -1               | -1                     | 111            | 0                  | 8                    | 6                   | 125                      | -138                        | -13                      |
| 2013-2014 | 0            | -2               | -2                     | 97             | 0                  | 5                    | 3                   | 105                      | -154                        | -49                      |
| 2014-2015 | 0            | -2               | -2                     | 99             | 0                  | 12                   | 3                   | 114                      | -168                        | -54                      |
| Average   | 0            | -2               | -2                     | 108            | 0                  | 7                    | 4                   | 119                      | -166                        | -46                      |